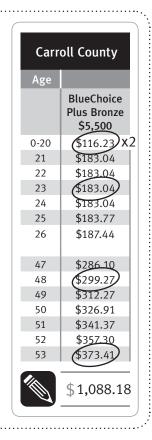

## Example family premium calculation

Bob and Kristin are married with 3 kids—Olivia, 15; Sydney, 17 and Ethan, 23. They live in Carroll County and want to calculate their family's monthly premium for the BlueChoice Plus Bronze \$5,500 plan.

Using their county's rate chart, they find their plan's column and circle:

- Olivia and Sydney's rate in their age row (0-20)— because both daughters fall in the same age row, they make a note to add that rate twice, once for each daughter
- Ethan's rate in his age row (23)
- Kristin's rate in her age row (48)
- Bob's rate in his age row (53)

They add everything up at the bottom of the page to use in making their final decision.

Remember—rates are subject to change annually.

|          |                                            | Baltimore                                  | City; Anne Aru                       | ndel, Baltimoi                                | re, Harford an                       | d Howard Cou                        | inties                                        |                                            |
|----------|--------------------------------------------|--------------------------------------------|--------------------------------------|-----------------------------------------------|--------------------------------------|-------------------------------------|-----------------------------------------------|--------------------------------------------|
| Age      |                                            | Bronze L                                   | evel Plans                           |                                               | vel Plans                            |                                     |                                               |                                            |
|          | BlueChoice<br>HMO HSA<br>Bronze<br>\$6,550 | BlueChoice<br>HMO HSA<br>Bronze<br>\$6,000 | BlueChoice<br>Plus Bronze<br>\$5,500 | BluePreferred<br>PPO HSA<br>Bronze<br>\$4,500 | BlueChoice<br>Plus Silver<br>\$2,500 | BlueChoice<br>HMO Silver<br>\$2,000 | BluePreferred<br>PPO HSA<br>Silver<br>\$1,600 | BlueChoice<br>HMO HSA<br>Silver<br>\$1,350 |
| 0-20     | \$88.43                                    | \$91.30                                    | \$118.53                             | \$125.01                                      | \$163.53                             | \$163.58                            | \$176.53                                      | \$147.11                                   |
| 21       | \$139.26                                   | \$143.78                                   | \$186.67                             | \$196.86                                      | \$257.53                             | \$257.61                            | \$278.00                                      | \$231.67                                   |
| 22       | \$139.26                                   | \$143.78                                   | \$186.67                             | \$196.86                                      | \$257.53                             | \$257.61                            | \$278.00                                      | \$231.67                                   |
| 23       | \$139.26                                   | \$143.78                                   | \$186.67                             | \$196.86                                      | \$257.53                             | \$257.61                            | \$278.00                                      | \$231.67                                   |
| 24       | \$139.26                                   | \$143.78                                   | \$186.67                             | \$196.86                                      | \$257.53                             | \$257.61                            | \$278.00                                      | \$231.67                                   |
| 25       | \$139.81                                   | \$144.35                                   | \$187.41                             | \$197.65                                      | \$258.56                             | \$258.64                            | \$279.11                                      | \$232.59                                   |
| 26       | \$142.60                                   | \$147.23                                   | \$191.15                             | \$201.59                                      | \$263.71                             | \$263.80                            | \$284.67                                      | \$237.23                                   |
| 27       | \$145.94                                   | \$150.68                                   | \$195.63                             | \$206.31                                      | \$269.89                             | \$269.98                            | \$291.34                                      | \$242.79                                   |
| 28       | \$151.37                                   | \$156.29                                   | \$202.91                             | \$213.99                                      | \$279.94                             | \$280.03                            | \$302.18                                      | \$251.82                                   |
| 29       | \$155.83                                   | \$160.89                                   | \$208.88                             | \$220.29                                      | \$288.18                             | \$288.27                            | \$311.08                                      | \$259.24                                   |
| 30       | \$158.06                                   | \$163.19                                   | \$211.87                             | \$223.44                                      | \$292.30                             | \$292.39                            | \$315.53                                      | \$262.94                                   |
| 31       | \$161.40                                   | \$166.64                                   | \$216.35                             | \$228.17                                      | \$298.48                             | \$298.57                            | \$322.20                                      | \$268.50                                   |
| 32       | \$164.74                                   | \$170.09                                   | \$220.83                             | \$232.89                                      | \$304.66                             | \$304.76                            | \$328.87                                      | \$274.06                                   |
| 33       | \$166.83                                   | \$172.25                                   | \$223.63                             | \$235.84                                      | \$308.52                             | \$308.62                            | \$333.04                                      | \$277.54                                   |
| 34       | \$169.06                                   | \$174.55                                   | \$226.61                             | \$238.99                                      | \$312.64                             | \$312.74                            | \$337.49                                      | \$281.24                                   |
| 35       | \$170.17                                   | \$175.70                                   | \$228.11                             | \$240.57                                      | \$314.70                             | \$314.80                            | \$339.71                                      | \$283.10                                   |
| 36       | \$171.28                                   | \$176.85                                   | \$229.60                             | \$242.14                                      | \$316.76                             | \$316.86                            | \$341.94                                      | \$284.95                                   |
| 37       | \$172.40                                   | \$178.00                                   | \$231.09                             | \$243.72                                      | \$318.82                             | \$318.93                            | \$344.16                                      | \$286.80                                   |
| 38       | \$173.51                                   | \$179.15                                   | \$232.59                             | \$245.29                                      | \$320.88                             | \$320.99                            | \$346.38                                      | \$288.66                                   |
| 39       | \$175.74                                   | \$181.45                                   | \$235.57                             | \$243.29                                      | \$325.00                             | \$325.11                            | \$350.83                                      | \$292.36                                   |
| 40       | \$175.74                                   | \$183.75                                   | \$238.56                             | \$251.59                                      | \$329.12                             | \$329.23                            | \$355.28                                      | \$296.07                                   |
| 40       | \$177.97                                   | \$187.20                                   | \$230.50                             | \$256.32                                      | \$335.31                             | \$335.41                            | \$361.95                                      | \$301.63                                   |
|          |                                            | \$190.51                                   | •                                    | •                                             |                                      | •                                   | •                                             | •                                          |
| 42<br>43 | \$184.51<br>\$188.07                       | \$190.51                                   | \$247.33                             | \$260.84                                      | \$341.23                             | \$341.34<br>\$349.58                | \$368.35<br>\$377.24                          | \$306.96                                   |
|          | \$188.97<br>\$104.54                       | •                                          | \$253.31                             | \$267.14                                      | \$349.47                             | •                                   | •                                             | \$314.37                                   |
| 44       | \$194.54                                   | \$200.86                                   | \$260.77                             | \$275.02                                      | \$359.77                             | \$359.89                            | \$388.36                                      | \$323.64                                   |
| 45       | \$201.09                                   | \$207.61                                   | \$269.55                             | \$284.27                                      | \$371.87                             | \$371.99                            | \$401.43                                      | \$334.53                                   |
| 46       | \$208.88                                   | \$215.67                                   | \$280.00                             | \$295.30                                      | \$386.30                             | \$386.42                            | \$417.00                                      | \$347.50                                   |
| 47       | \$217.66                                   | \$224.72                                   | \$291.76                             | \$307.70                                      | \$402.52                             | \$402.65                            | \$434.51                                      | \$362.10                                   |
| 48       | \$227.68                                   | \$235.08                                   | \$305.20                             | \$321.87                                      | \$421.06                             | \$421.20                            | \$454.53                                      | \$378.78                                   |
| 49       | \$237.57                                   | \$245.28                                   | \$318.45                             | \$335.85                                      | \$439.35                             | \$439.49                            | \$474.26                                      | \$395.22                                   |
| 50       | \$248.71                                   | \$256.79                                   | \$333.39                             | \$351.60                                      | \$459.95                             | \$460.10                            | \$496.50                                      | \$413.76                                   |
| 51       | \$259.71                                   | \$268.15                                   | \$348.13                             | \$367.15                                      | \$480.30                             | \$480.45                            | \$518.46                                      | \$432.06                                   |
| 52       | \$271.83                                   | \$280.65                                   | \$364.37                             | \$384.28                                      | \$502.70                             | \$502.86                            | \$542.65                                      | \$452.22                                   |
| 53       | \$284.08                                   | \$293.31                                   | \$380.80                             | \$401.60                                      | \$525.36                             | \$525.53                            | \$567.11                                      | \$472.60                                   |
| 54       | \$297.31                                   | \$306.97                                   | \$398.53                             | \$420.30                                      | \$549.83                             | \$550.00                            | \$593.52                                      | \$494.61                                   |
| 55       | \$310.54                                   | \$320.62                                   | \$416.27                             | \$439.01                                      | \$574.29                             | \$574.48                            | \$619.93                                      | \$516.62                                   |
| 56       | \$324.88                                   | \$335.43                                   | \$435.49                             | \$459.28                                      | \$600.82                             | \$601.01                            | \$648.57                                      | \$540.48                                   |
| 57       | \$339.37                                   | \$350.39                                   | \$454.91                             | \$479.76                                      | \$627.60                             | \$627.80                            | \$677.48                                      | \$564.57                                   |
| 58       | \$354.82                                   | \$366.35                                   | \$475.63                             | \$501.61                                      | \$656.19                             | \$656.40                            | \$708.34                                      | \$590.29                                   |
| 59       | \$362.48                                   | \$374.25                                   | \$485.89                             | \$512.44                                      | \$670.35                             | \$670.57                            | \$723.63                                      | \$603.03                                   |
| 60       | \$377.94                                   | \$390.21                                   | \$506.61                             | \$534.29                                      | \$698.94                             | \$699.16                            | \$754.48                                      | \$628.75                                   |
| 61       | \$391.31                                   | \$404.02                                   | \$524.53                             | \$553.19                                      | \$723.66                             | \$723.89                            | \$781.17                                      | \$650.99                                   |
| 62       | \$400.08                                   | \$413.07                                   | \$536.29                             | \$565.59                                      | \$739.89                             | \$740.12                            | \$798.69                                      | \$665.58                                   |
| 63       | \$411.08                                   | \$424.43                                   | \$551.04                             | \$581.14                                      | \$760.23                             | \$760.47                            | \$820.65                                      | \$683.88                                   |
| 64       | \$417.77                                   | \$431.33                                   | \$560.00                             | \$590.59                                      | \$772.59                             | \$772.84                            | \$833.99                                      | \$695.00                                   |
| 65+*     | \$417.77                                   | \$431.33                                   | \$560.00                             | \$590.59                                      | \$772.59                             | \$772.84                            | \$833.99                                      | \$695.00                                   |
|          | \$                                         | \$                                         | \$                                   | \$                                            | \$                                   | \$                                  | \$                                            | \$                                         |