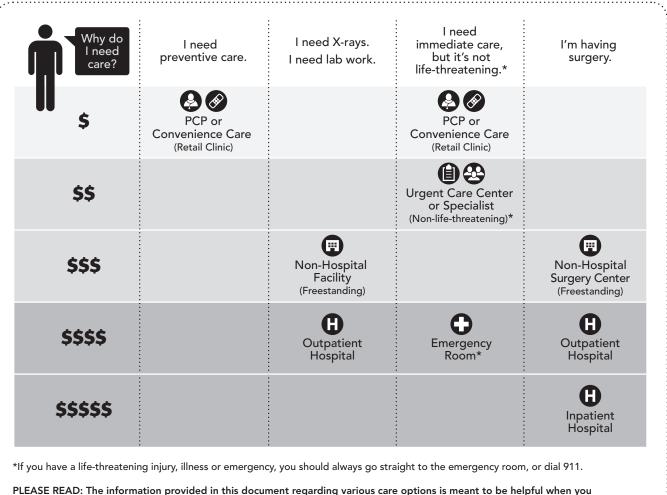

# Knowing where to go can save you money

Do you know where to seek appropriate medical attention? Knowing where to go when you need medical treatment is crucial to getting the best treatment possible while saving you time and money.

One of the best places to get consistent, quality health care is your **PRIMARY CARE PROVIDER**, also known as your PCP. Get started by visiting your PCP for recommended routine visits, which do not require a copay. If you have a medical issue, your PCP, who knows your health history, can help make getting the care you need easier and faster.

When your PCP is not available, you have many choices for care. Your choices for non-life-threatening medical care include **CONVENIENCE CARE CENTERS** also known as **RETAIL HEALTH CLINICS** as they are located inside a retail store like CVS, Target or Walgreens—or urgent care centers (for example, Patient First, Righttime and Doctors Express). Both convenience care and urgent care centers accept walk-in patients and can treat minor injuries and illness. Just keep in mind, where you decide to receive care has a direct impact on how much you will pay for those services.

The graphic below shows how your costs vary based on where you choose to get care.

# i

CareFirst members also have 24/7 access to FirstHelp™ our nurse advice line for help when they can't reach their PCP or are unsure about their symptoms.

PLEASE READ: The information provided in this document regarding various care options is meant to be helpful when you are seeking care and is not intended as medical advice. Only a medical provider can offer medical advice. The choice of provider or place to seek medical treatment belongs entirely to you.