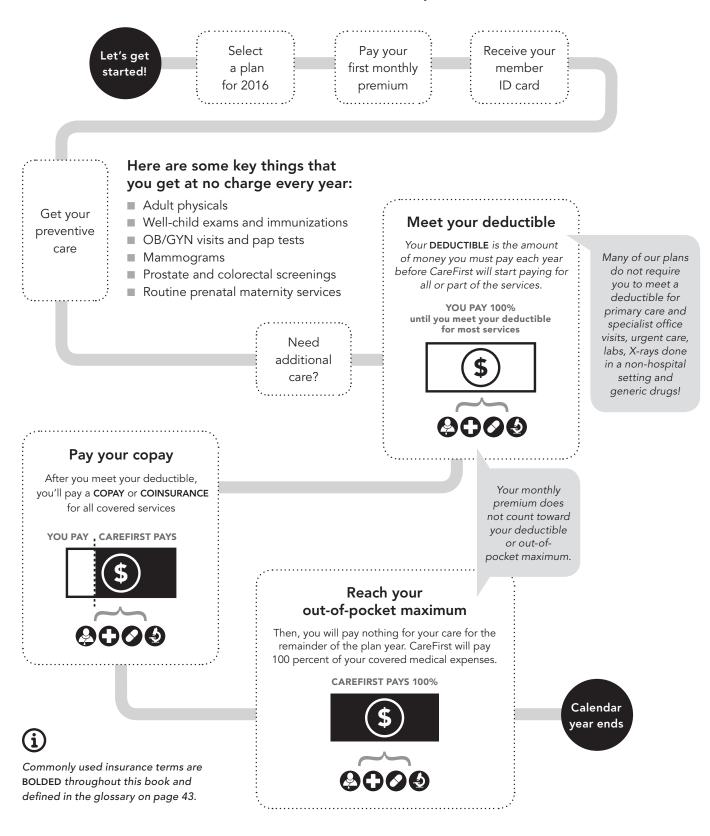

# Learn how health insurance works

To help you choose the best health plan for your budget and your needs, it's important to understand a bit about health insurance. The graphic below explains how health insurance works and defines some key terms.

# Narrowing down your selection

The chart below shows the features most often used to compare plans. Use it to find your top choicesbased on plan type or deductible, out-of-network coverage and the option to add an HSA account whatever's most important to you.