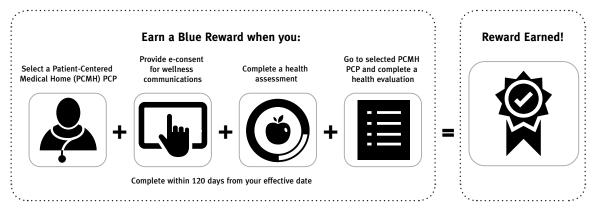

### **Blue Rewards**

Blue Rewards is CareFirst's exclusive incentive program that rewards you for taking steps to get and stay healthy. By completing the required steps, you can earn \$150 per adult, and up to \$400 per family.

## Earn \$150–\$400 from our Blue Rewards program

Blue Rewards is an incentive program where you can earn \$150 per adult and up to \$400 per family for taking an active role in getting and staying healthy. It's a financial reward in the form of an incentive card you can apply to your deductible and copays.

There are four steps you must complete to earn your reward. For more information on the steps and the program, visit **www.carefirst.com/bluerewards.** 

The CareFirst Blue Rewards Visa<sup>®</sup> Incentive Card is issued by The Bancorp Bank pursuant to a license from Visa U.S.A. Inc. This card may not be used everywhere Visa debit cards are accepted. No cash access permitted. The Bancorp Bank; Member FDIC. If you are enrolled in a health plan that is compatible with a Health Savings Account (HSA), you are required to meet the Internal Revenue Service (IRS) minimum deductible for an HSA plan of \$1,300 individual/\$2,600 family before receiving the incentive card.