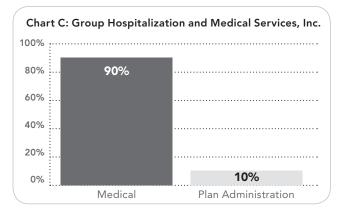

on of every \$100 in premium used by CareFirst to pay physicians (or other providers) for medical care expenses, and the proportion used to pay for plan administration.

Chart A represents an average for all CareFirst BlueChoice, Inc. HMO accounts based on our annual statement. The ratio of direct medical care expenses to plan administration will vary by account.

Chart B represents an average for all CareFirst of Maryland, Inc. indemnity accounts based on our annual statement. The ratio of direct medical care expenses to plan administration will vary by account.

Chart C represents an average for all Group Hospitalization and Medical Services, Inc. indemnity accounts based on our annual statement. The ratio of direct medical care expenses to plan administration will vary by account.







## Experimental/investigational services

Experimental/Investigational means services that are not recognized as efficacious as that term is defined in the edition of the Institute of Medicine Report on Assessing Medical Technologies that is current when the care is rendered. Experimental/Investigational services do not include Controlled Clinical Trials.

## **Policy Form Numbers:**

#### CAT

MD/CFBC/CAT/IEA (1/14); MD/CFBC/DOL APPEAL (R. 9/11); MD/CFBC/EXC/HMO/DOCS (1/14); MD/CFBC/EXC/HMO/ YA SOB (1/16); MD/CFBC/DB/HMO/INCENT (R. 1/16) and any amendments

#### BluePreferred HSA Bronze \$4,500

MD/CF/BP/IEA (1/14); MD/GHMSI/DOL APPEAL (R. 9/11); MD/ CF/EXC/BP/DOCS (1/14); MD/CF/EXC/BP HSA/BRZ 4500 (1/16); MD/CF/DB/PPO HSA/INCENT (1/16); CFMI/BP/IEA (1/14); CFMI/ DOL APPEAL (R. 9/11); C