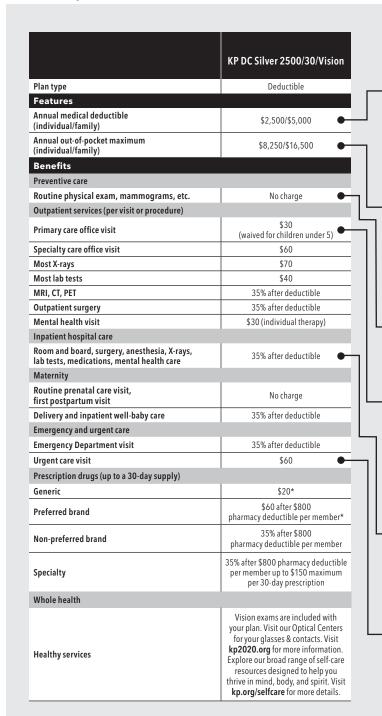

### Understanding the plans: benefit highlights

The charts on the next few pages show you a sample of each plan's benefits. Review the diagram below to help you understand how to read those charts.

#### Here's a quick look at how to use the chart

#### **Annual deductible**

You need to pay this amount before your plan starts helping you pay for most covered services. Under this sample plan, you'd pay the full charges for covered services until you reach \$2,500 for yourself or \$5,000 for your family. Then you'd start paying copays or coinsurance.

#### Annual out-of-pocket maximum

This is the most you'll pay for care during the calendar year before your plan starts paying 100% for most covered services. In this example, you'd never pay more than \$8,250 for yourself and no more than \$16,500 for your family for your copays, coinsurance, and deductible in a calendar year.

#### Preventive care at no charge

Most preventive care services—including routine physical exams and mammograms—are covered at no charge. Plus, they're not subject to the deductible.

#### Covered before you reach the deductible

With some services, you'll only pay a copay or coinsurance, regardless of whether you've reached your deductible. Under this plan, primary care visits are covered at a \$30 copay – even before you meet your deductible. With our Silver deductible plans, primary care, specialty care, and urgent care visits are covered before you reach the deductible.

#### Coinsurance

After reaching your deductible, this is a percentage of the charges that you may pay for covered services. Here, you'd pay 35% of the cost per day for your inpatient hospital care after you reach your deductible. Your plan would pay the rest for the remainder of the calendar year.

#### Copay

This is the set amount you pay for covered services, usually after you reach your deductible. In this example, you'd pay a \$60 copay for urgent care visits, whether or not you have met your deductible.