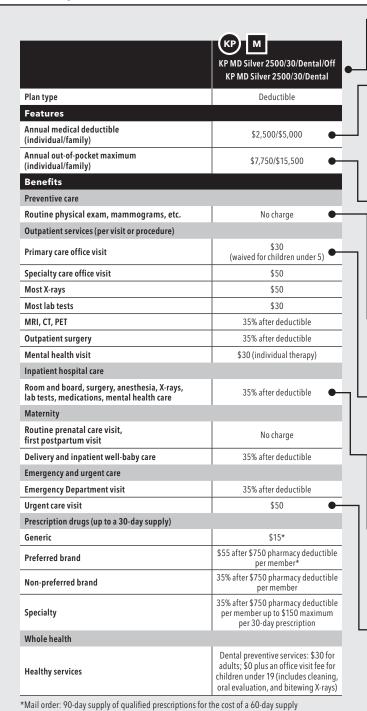

# Understanding the plans: benefit highlights

The charts on the next few pages show you a sample of each plan's benefits. Review the diagram below to help you understand how to read those charts.

### Here's a quick look at how to use the chart

KP

Offered through Kaiser Permanente

М

Offered through the Marketplace, Maryland Health Connection

### Annual deductible

You need to pay this amount before your plan starts helping you pay for most covered services. Under this sample plan, you'd pay the full charges for covered services until you reach \$2,500 for yourself or \$5,000 for your family. Then you'd start paying copays or coinsurance.

### Annual out-of-pocket maximum

This is the most you'll pay for care during the calendar year before your plan starts paying 100% for most covered services. In this example, you'd never pay more than \$7,750 for yourself and no more than \$15,500 for your family for your copays, coinsurance, and deductible in a calendar year.

### Preventive care at no charge

Most preventive care services—including routine physical exams and mammograms—are covered at no charge. Plus, they're not subject to the deductible.

### Covered before you reach the deductible

With some services, you'll only pay a copay or coinsurance, regardless of whether you've reached your deductible. Under this plan, primary care visits are covered at a \$30 copay – even before you meet your deductible. With our Silver deductible plans, primary care, specialty care, and urgent care visits all are covered before you reach the deductible.

### Coinsurance

After reaching your deductible, this is a percentage of the charges that you may pay for covered services. Here, you'd pay 35% of the cost per day for your inpatient hospital care after you reach your deductible. Your plan would pay the rest for the remainder of the calendar year.

### Copay

This is the set amount you pay for covered services, usually after you reach your deductible. In this example, you'd pay a \$50 copay for urgent care visits, whether or not you have met your deductible.