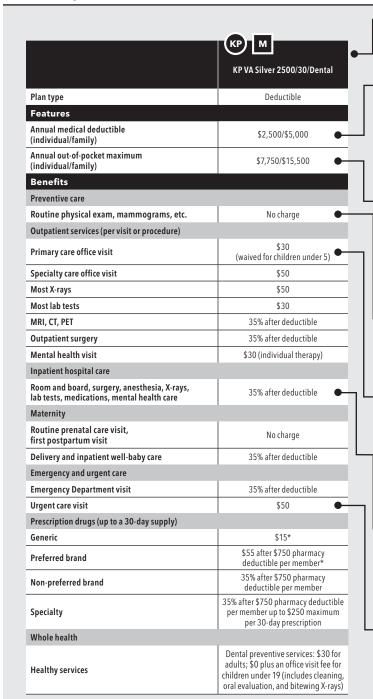

# Understanding the plans: benefit highlights

The charts on the next few pages show you a sample of each plan's benefits. Review the diagram below to help you understand how to read those charts.

### Here's a quick look at how to use the chart

\*Mail order: 90-day supply of qualified prescriptions for the cost of a 60-day supply.

KP

Offered through Kaiser Permanente

М

Offered through the Health Insurance Marketplace

### Annual deductible

You need to pay this amount before your plan starts helping you pay for most covered services. Under this sample plan, you'd pay the full charges for covered services until you reach \$2,500 for yourself or \$5,000 for your family. Then you'd start paying copays or coinsurance.

### Annual out-of-pocket maximum

This is the most you'll pay for care during the calendar year before your plan starts paying 100% for most covered services. In this example, you'd never pay more than \$7,750 for yourself and no more than \$15,500 for your family for your copays, coinsurance, and deductible in a calendar year.

### Preventive care at no charge

Most preventive care services—including routine physical exams and mammograms—are covered at no charge. Plus, they're not subject to the deductible.

### Covered before you reach the deductible

With some services, you'll only pay a copay or coinsurance, regardless of whether you've reached your deductible. Under this plan, primary care visits are covered at a \$30 copay – even before you meet your deductible. With our Silver deductible plans, primary care, specialty care, and urgent care visits all are covered before you reach the deductible.

### Coinsurance

After reaching your deductible, this is a percentage of the charges that you may pay for covered services. Here, you'd pay 35% of the cost per day for your inpatient hospital care after you reach your deductible. Your plan would pay the rest for the remainder of the calendar year.

### Copay

This is the set amount you pay for covered services, usually after you reach your deductible. In this example, you'd pay a \$50 copay for urgent care visits, whether or not you have met your deductible.