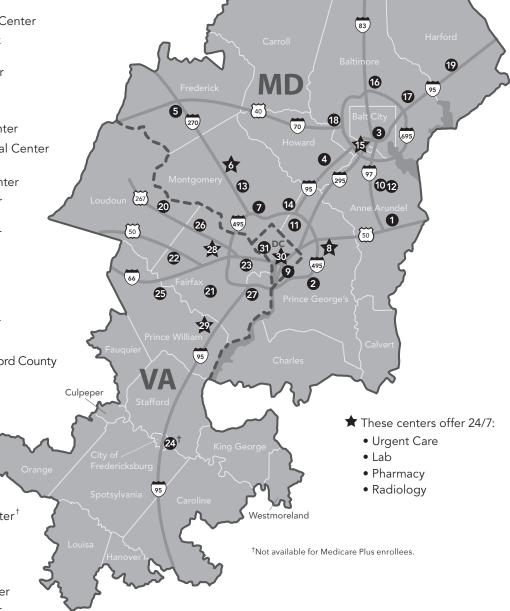

ical Center
- 12 Severna Park Medical Center Relocating spring 2017
- 13 Shady Grove Medical Center
- 14 Silver Spring Medical Center
- **15** South Baltimore County Medical Center
- **16** Towson Medical Center
- 17 White Marsh Medical Center
- **18** Woodlawn Medical Center
- 19 NEW! Medical Center in Harford County Opening spring 2017

#### Virginia

- 20 Ashburn Medical Center
- **21** Burke Medical Center
- 22 Fair Oaks Medical Center
- 23 Falls Church Medical Center
- **24** Fredericksburg Medical Center<sup>†</sup>
- **25** Manassas Medical Center
- **26** Reston Medical Center
- 27 Springfield Medical Center
- 28 Tysons Corner Medical Center
- 29 Woodbridge Medical Center

#### Washington, DC

30 Kaiser Permanente Capitol Hill Medical Center31 Northwest DC Medical Office Building



Please check **kp.org/facilities** for the most up-to-date listing of the services located at Kaiser Permanente medical centers, or call Member Services. All Severna Park services and providers will relocate to the new North Arundel Medical Center spring 2017.

### **Important details and notices**

Notice of insurance information practices - Abbreviated version

#### Virginia

Please be advised that Kaiser Foundation Health Plan of the Mid-Atlantic States, Inc. (hereinafter Kaiser Permanente), has not received any personal information regarding your application from any person other than the applicant. Personal information necessary to determine eligibility for coverage may be collected from the application.

Please also be assured that it is Kaiser Permanente's policy to protect the co